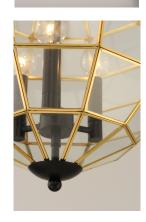

## Heirloom | 11546BKBUB

**PRODUCT DESCRIPTION** 

A return of Bound Glass lighting, Heirloom features a classic globe shape with rectilinear clear glass panels finished in two-tone Black and Burnished Brass. The wall mounts are made of brass and aluminum which makes them suitable for outdoors as well as indoors.

## **FINISHES OPTION**

Black / Burnished Brass (BKBUB)

MATERIAL Brass, Glass, Steel

RATINGS cULus Dry Location

(h)

ADDITIONAL SLOPE: 90 **OPERATING TEMPERATURE:** -20°C (-4°F), 40°C (104°F)

Always consult a qualified electrician before installing any lighting product.