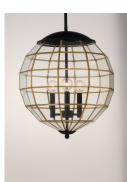

## Heirloom | 11546BKBUB

**PRODUCT DESCRIPTION** 

A return of Bound Glass lighting, Heirloom features a classic globe shape with rectilinear clear glass panels finished in two-tone Black and Burnished Brass. The wall mounts are made of brass and aluminum which makes them suitable for outdoors as well as indoors.

## **MEASUREMENTS**

DIMENSION MAX OAH CANOPY HANGING WEIGHT

LAMPING

BULB

: 16" L x 16" W x 18.75" H : 63" OAH

INPUT VOLTAGE : 120V

: 5.125" W x 0.75" H x 5.125" L : 11.24 lb

: 3 x 60W Incandescent E12 Candelabra , 180W Total **BULB INCLUDED** : (Not Included) DIMMABLE : Yes