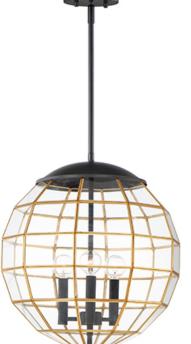

## Heirloom | 11546BKBUB

**PRODUCT DESCRIPTION** 

A return of Bound Glass lighting, Heirloom features a classic globe shape with rectilinear clear glass panels finished in two-tone Black and Burnished Brass. The wall mounts are made of brass and aluminum which makes them suitable for outdoors as well as indoors.

## **MEASUREMENTS**

DIMENSION MAX OAH CANOPY HANGING WEIGHT

LAMPING

BULB

: 16" L x 16" W x 18.75" H : 63" OAH

INPUT VOLTAGE : 120V

: 5.125" W x 0.75" H x 5.125" L : 11.24 lb

: 3 x 60W Incandescent E12 Candelabra , 180W Total **BULB INCLUDED** : (Not Included) DIMMABLE : Yes